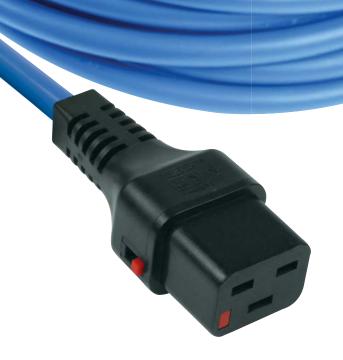

**C19** 

# LOCKABLE CONNECTOR

### **Cable Assemblies**

- IEC LOCK (C19) to UK Plug
- IEC LOCK (C19) to European Schuko Plug
- IEC LOCK (C19 to (C14) IEC Plug
- IEC LOCK (C19) to NEMA 5-15P (USA)
- IEC LOCK (C19) to Australian 3 Pin Plug
- IEC LOCK (C19) to Swiss and Italian Plug
- IEC LOCK (C19) to Stripped End